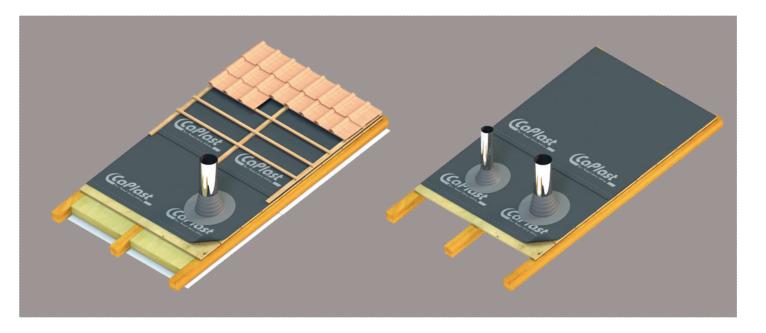

## SYSTEMATIC SAFETY AND ENERGY EFFICIENCY

CaCap PU is a prefabricated moulded part, which can be specially used for fast airtight, wind-resistant and watertight connection of pipe penetrations. With a permanently elastic extensibility of up to 600 percent, this TPU containing base material can easily compensate for normal building movements. Through its elasticity and its step technology, CaCap PU is able to easily bind standard diameters from DN 90 up to DN 125. The material can be uniformly welded using hot air or welding solvent (CaWeld THF) to roof lining membrane CaTop UD 300 in the roof area. Bonding with CaTape UV on CaTop sarking membrane is equally simple to implement.