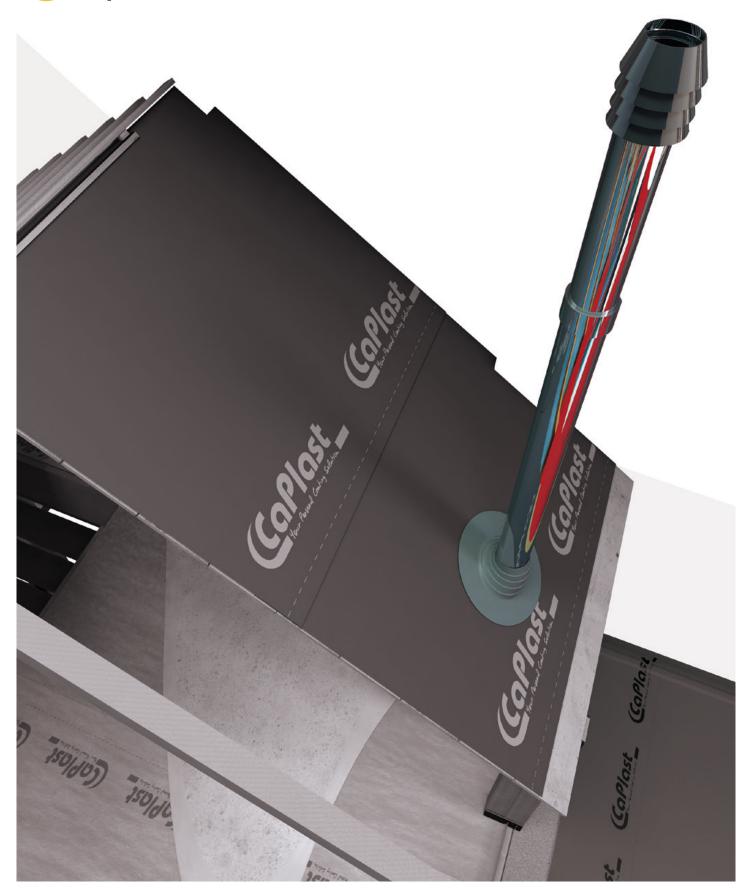

## SYSTEMATIC SAFETY AND ENERGY EFFICIENCY

CaCap PU is a prefabricated moulded part, which can be specially used for fast airtight, wind-resistant and watertight connection of pipe penetrations. With a permanently elastic extensibility of up to 600 percent, this TPU containing base material can easily compensate for normal building movements. Through its elasticity and its step technology, CaCap PU is able to easily bind standard diameters from DN 90 up to DN 125. The material can be uniformly welded using hot air or welding solvent (CaWeld THF) to roof lining membrane CaTop UD 300 in the roof area. Bonding with CaTape UV on CaTop sarking membrane is equally simple to implement.