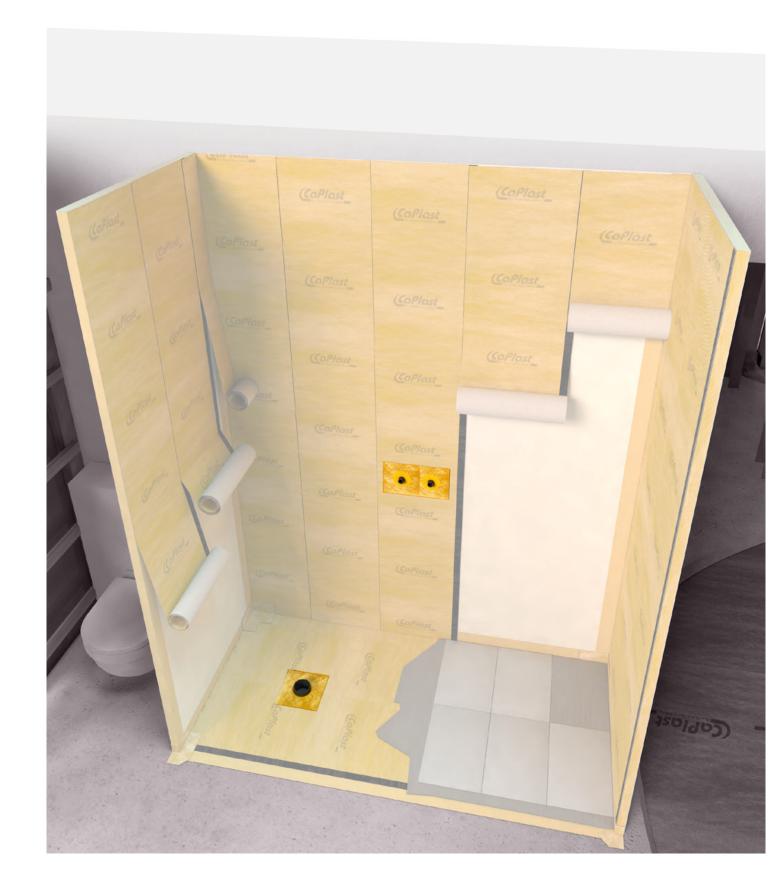

## **CaFloor System accessories Sleeves**

The perfect complement to the CaFloor DIBA sealing membrane, especially for damp rooms: **Sealing sleeve with a particularly elastic expansion zone for the sealing of pipe penetrations in accordance with the applicable standards.** 

The highly flexible core material is alkali and perforation-resistant as well as waterproof. It guarantees a durable, elastic and secure adhesive bond with all liquid and sheet sealing materials.

Fleece that is laminated on both sides protects against surface roughness and forms the ideal foundation for subsequent tiling work.

e-mail: info@caplast.de

www.caplast.de

System accessories: Prefabricated sealing sleeves for the secure installation of critical pipe openings.

PROS D 09/24