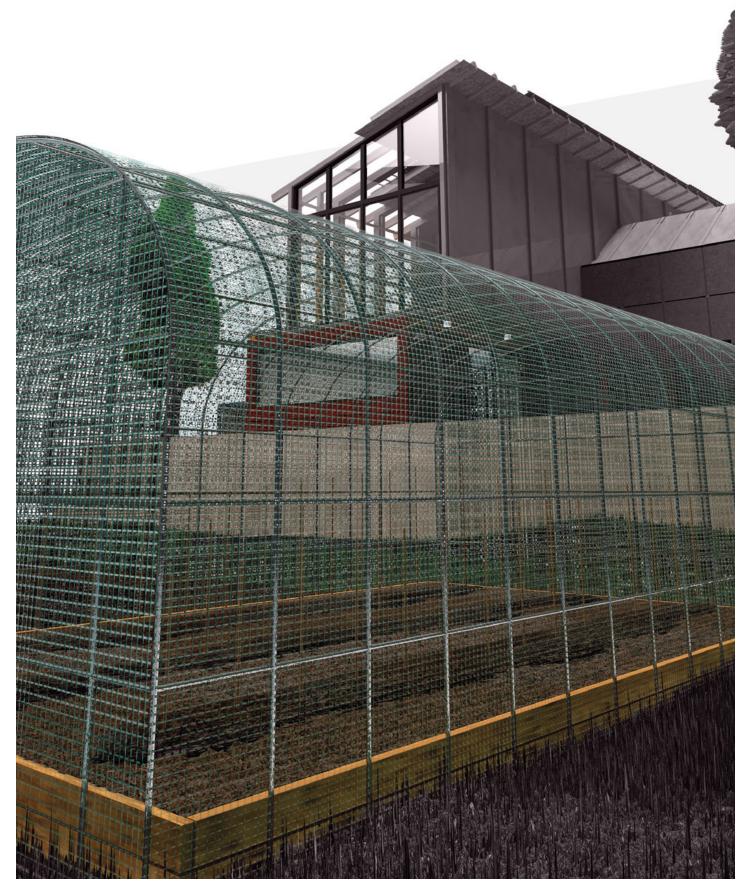

## CaGreen GP 250

CaGreen GP 250 is a universal product for covering individual greenhouses and cultivation beds. The lattice-strengthened material is UV-stabilized, lets the light through and is characterized by its particular robustness. It offers reliable protection against wind and rain. The integrated strengthening strip ensures simple and secure fastening and processing. In addition, the material is 100 % recyclable. Subject to technical modifications.