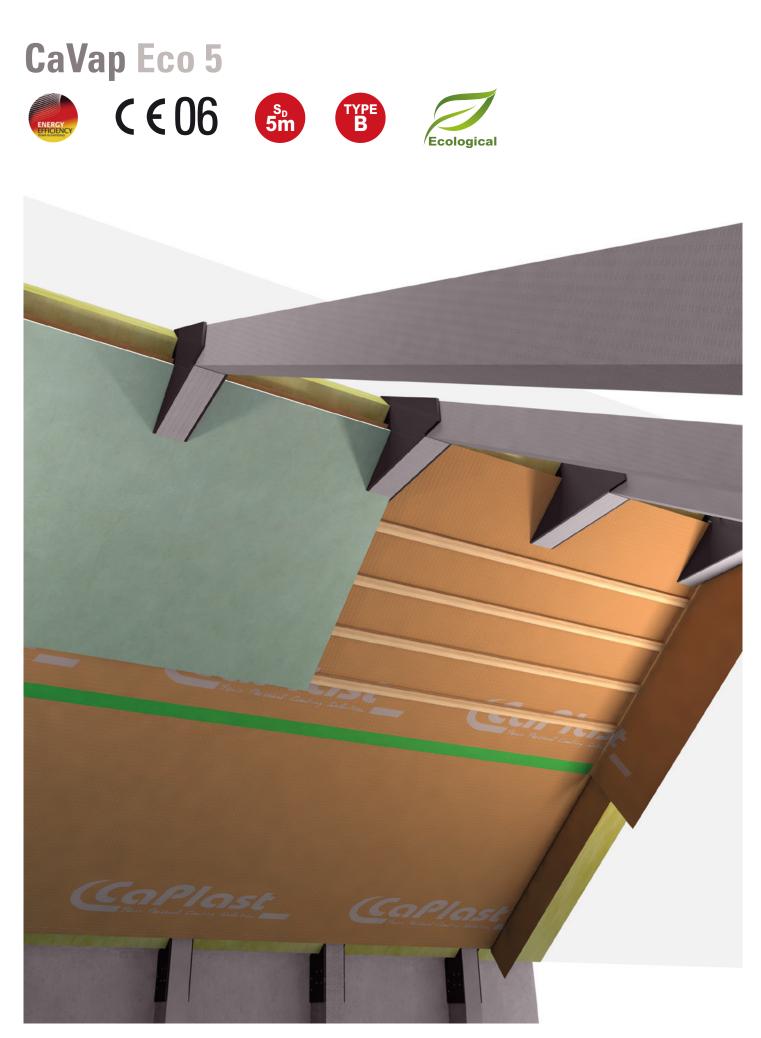

## CaVap Eco 5

SYSTEMATIC SAFETY AND ENERGY EFFICIENCY

CaVap Eco 5 is an ecological barrier to air and vapour that has been specifically developed for all insulation constructions which are open to diffusion. The vapour barrier consists of an innovative, multi-layer composite material made from soda kraft paper with anti-tear, grid reinforcement. The high anti-tear values ensure practical laying and laying which, with the simplest of means, is fast. The product is especially suited to regulating moisture in the wall areas of timber-framed buildings and in ready-built construction elements. This vapour barrier should not be permanently exposed to moisture.