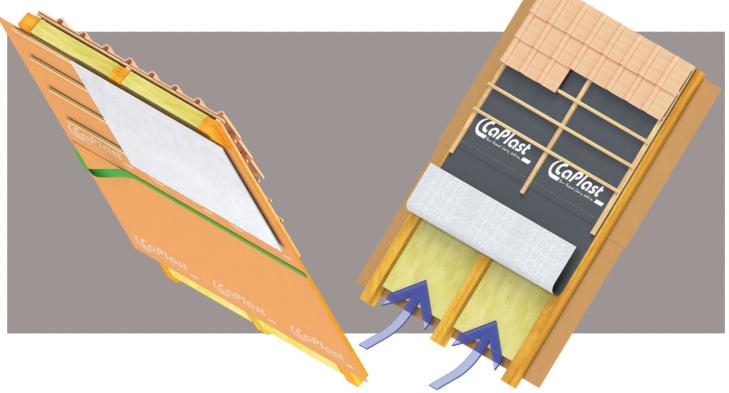

## CaVap Eco 5

SYSTEMATIC SAFETY AND ENERGY EFFICIENCY

CaVap Eco 5 is an ecological barrier to air and vapour that has been specifically developed for all insulation constructions which are open to diffusion. The vapour barrier consists of an innovative, multi-layer composite material made from soda kraft paper with anti-tear, grid reinforcement. The high anti-tear values ensure practical laying and laying which, with the simplest of means, is fast. The product is especially suited to regulating moisture in the wall areas of timber-framed buildings and in ready-built construction elements. This vapour barrier should not be permanently exposed to moisture.