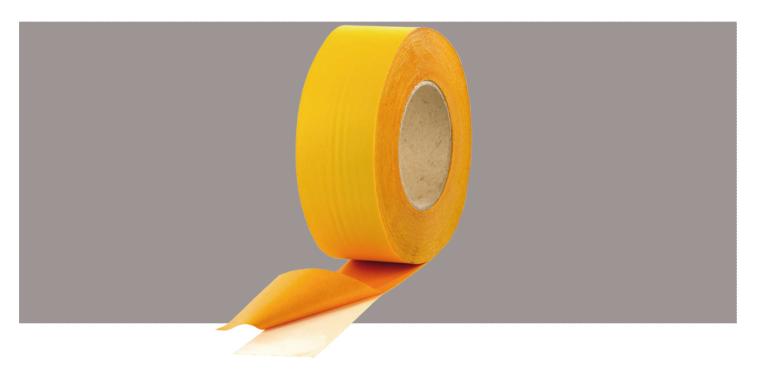

|                                           | TECHNICAL DATA                          |
|-------------------------------------------|-----------------------------------------|
| acrylate dispersion<br>glue, solvent free | Adhesive                                |
| paper, yellow,<br>adhesive on one side    | Adhesive medium                         |
| silicone paper                            | Covering                                |
| ≥ 35                                      | Adhesive strength (N/25 mm) DIN EN 1939 |
| 0.28                                      | Thickness without covering (mm)         |
| - 40 to + 100                             | Temperature resistance (°C)             |
| very good                                 | Resistance to aging                     |
| from + 5                                  | Working temperature (°C)                |
| 40 x 60 (2.4 m²)                          | Size of roll (L x W) (m x mm)           |