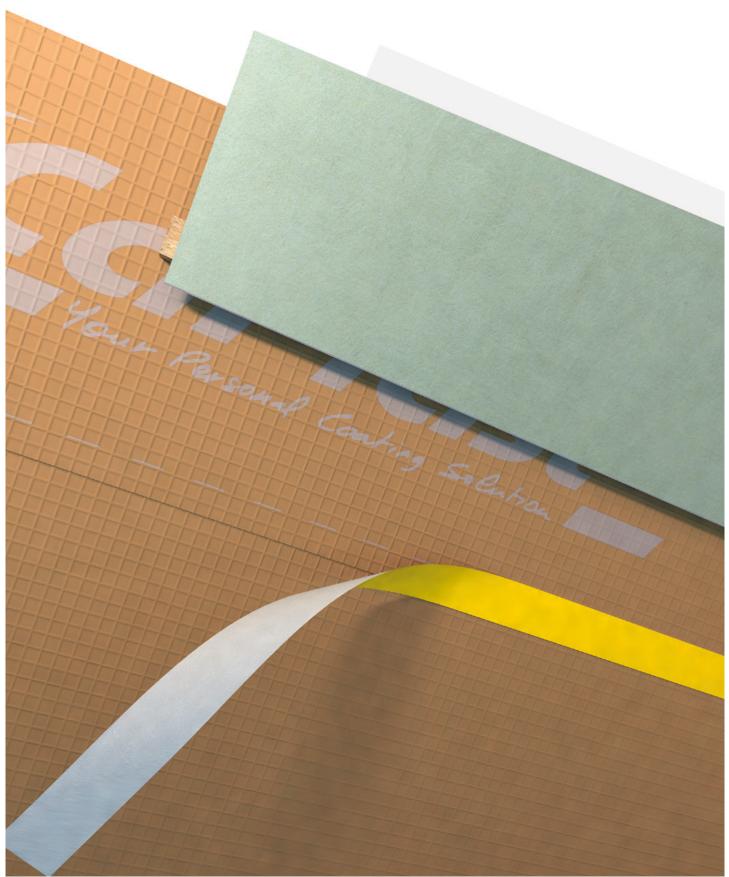

## SYSTEMATIC SAFETY AND ENERGY EFFICIENCY

CaTape Inside is a specially designed one-sided adhesive tape with paper backing, for indoor use on all CaVap vapour barriers. It is intended for application in the overlap region of the vapour barriers. It is recommended exclusively for use in areas protected from attack by water, such as the indoor side of loft conversions. In all cases, and especially on wet surfaces, an adhesion test must be carried out. The surface must be sufficiently adhesive, dry and free from dust, grease and ice, for the use.

Phone: +49 25 99 / 913-0

+49 25 99 / 913-33

Fax:

| Overlappir  | ng area of the vapour barrier              |
|-------------|--------------------------------------------|
| Repairs to  | vapour barriers                            |
| Only for us | se in areas protected from attack by water |
|             |                                            |
|             | or CaVap vapour barriers                   |
| BENEFIT     | S                                          |
| BENEFIT     |                                            |
| BENEFIT     | S<br>adhesive properties                   |