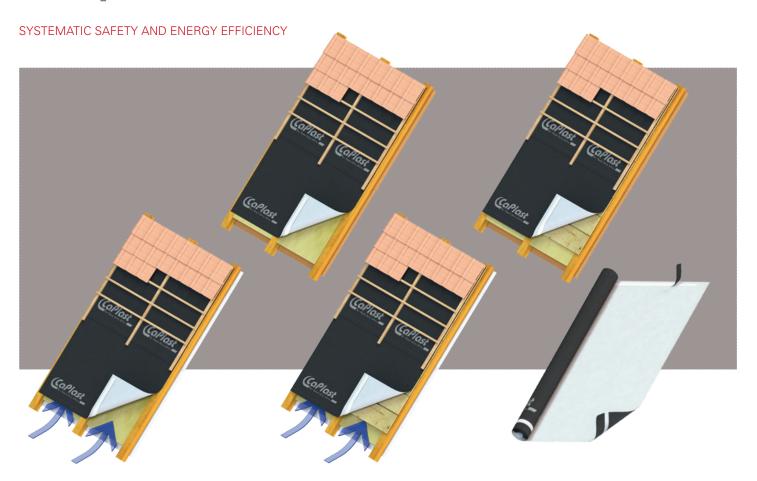

## **CaTop M 170 (SK)**

CaTop M 170 SK is a diffusion permeable, almost universally usable, sarking membrane, in accordance with DIN EN 13859-1, that has two double-sided self-adhesive strips, applied both sides. Also available without self-adhesive strips, as CaTop M 170. The multi-layer membrane is made of polypropylene non-woven fabrics separating an inner-lying functional membrane.

Phone: +49 25 99 / 913-0

+49 25 99 / 913-33

Fax:

| Sarking (UDE                                                  | B) and underlay (USB)                                             |
|---------------------------------------------------------------|-------------------------------------------------------------------|
| Temporary ro                                                  | oof covering                                                      |
| Formwork m                                                    | embrane                                                           |
| Rear ventilat                                                 | ed and non rear ventilated constructions                          |
| Renovation v                                                  | vork and new constructions                                        |
|                                                               |                                                                   |
|                                                               |                                                                   |
| BENEFITS                                                      |                                                                   |
|                                                               | elf adhesive strips                                               |
| Integrated se                                                 | elf adhesive strips<br>aling against driving rain                 |
| Integrated se                                                 | 1                                                                 |
| Integrated se<br>Approved se<br>Very good te                  | aling against driving rain                                        |
| Integrated se<br>Approved se<br>Very good te<br>High diffusio | aling against driving rain ar resistance and nail tear resistance |