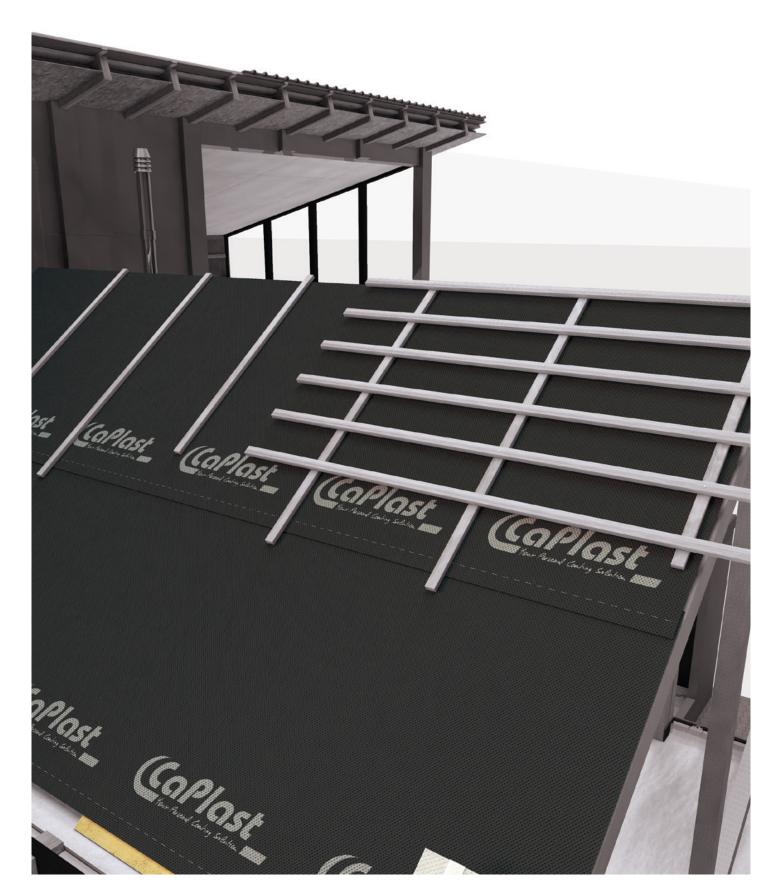

## **CaTop M 170 (SK)**

CaTop M 170 SK is a diffusion permeable, almost universally usable, sarking membrane, in accordance with DIN EN 13859-1, that has two double-sided self-adhesive strips, applied both sides. Also available without self-adhesive strips, as CaTop M 170. The multi-layer membrane is made of polypropylene non-woven fabrics separating an inner-lying functional membrane.