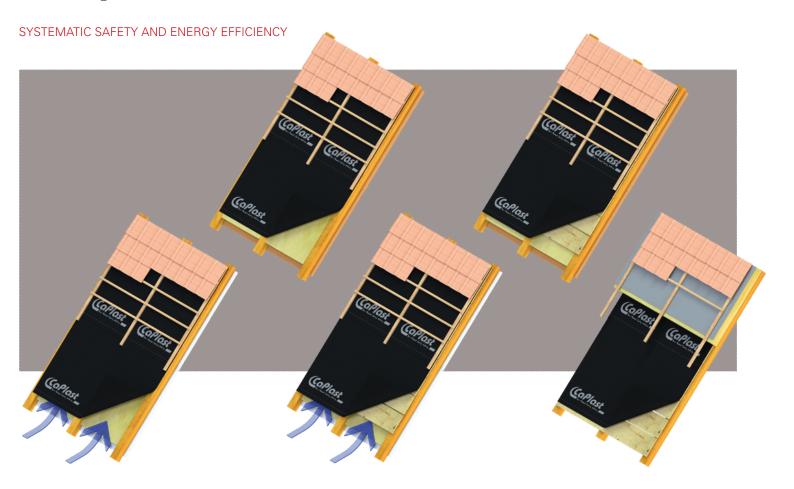

Phone: +49 25 99 / 913-0

+49 25 99 / 913-33

Fax:

| Special underlay me         | embrane with rear ventilation (UDB) |
|-----------------------------|-------------------------------------|
| Shingle roofing or s        | late roofing                        |
| On-roof insulation          |                                     |
| Temporary roof cov          | ering                               |
|                             |                                     |
|                             |                                     |
| BENEFITS                    |                                     |
| BENEFITS Approved sealing a | gainst driving rain                 |
|                             |                                     |
| Approved sealing a          |                                     |