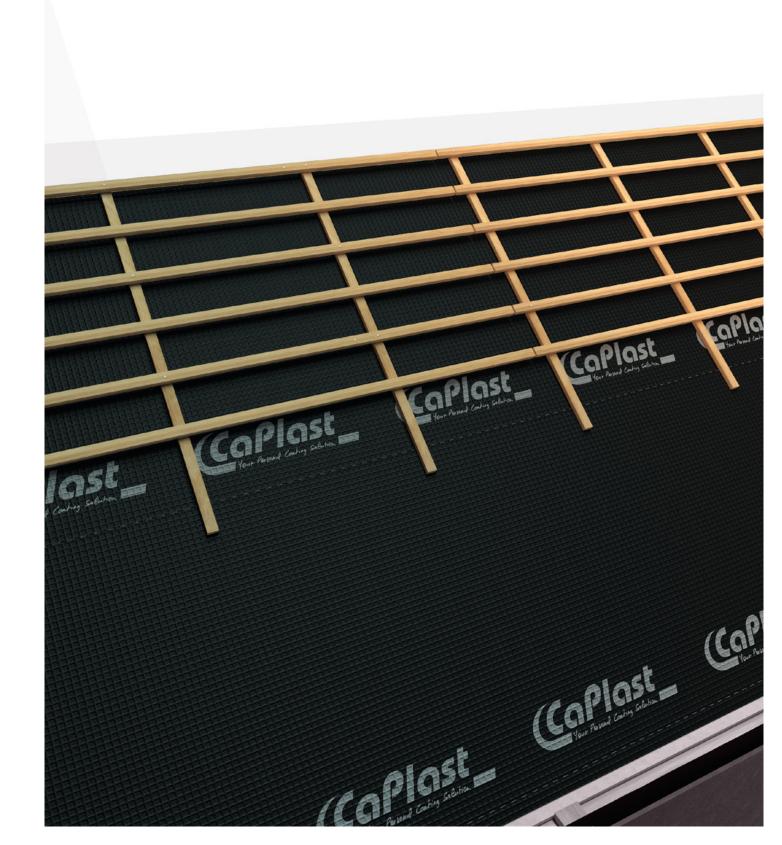

## CaTop TVB

CaTop TVB is a robust, non-permeable underlay, in accordance with DIN EN 13859-1. The membrane contains a lattice reinforcement, laminated with an insulating non woven fabric. This extremely weather resistant membrane is ideal as a temporary roof covering on pitched roofs with slate, shingle or tile covering.