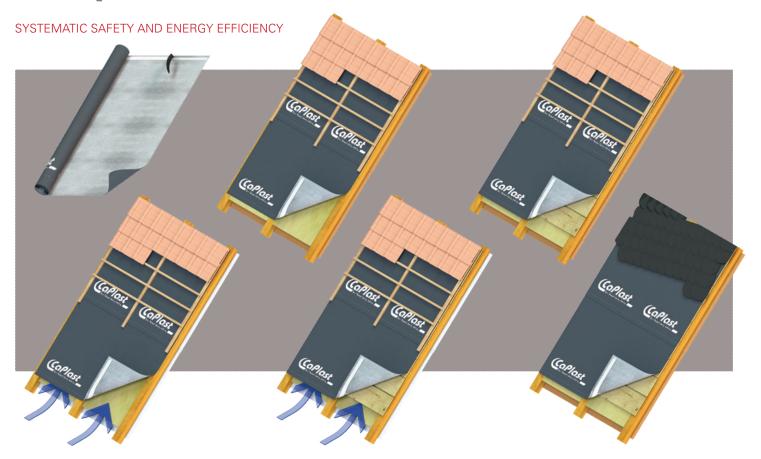

## CaTop XL (SK)

CaTop XL SK is an energy-efficient, diffusion permeable, premium sarking membrane, in accordance with DIN EN 13859-1, equipped with an integrated self-adhesive strip, and available without self-adhesive strip as CaTop XL. It consists of a non-woven PES material and an innovative, durable polyurethane coating. As a premium product, it is perfectly designed for use as a wind-resistant, rainproof sarking, underlay or temporary roof covering.

| ariting (ODL  | 3) and underlay (USB)                             |
|---------------|---------------------------------------------------|
| emporary ro   | of covering / rainproof roof lining               |
| ormwork m     | embrane                                           |
| ear ventilate | ed and non rear ventilated constructions          |
| enovation v   | vork and new constructions                        |
| ENEFITS       |                                                   |
| EINELIIO      |                                                   |
| ntegrated se  | elf adhesive strips                               |
|               | aling against driving rain                        |
| pproved se    | anning againtot arriving rann                     |
|               | gh levels of resistance to abrasion and scratches |
| xtremely hi   |                                                   |
| xtremely hi   | gh levels of resistance to abrasion and scratches |