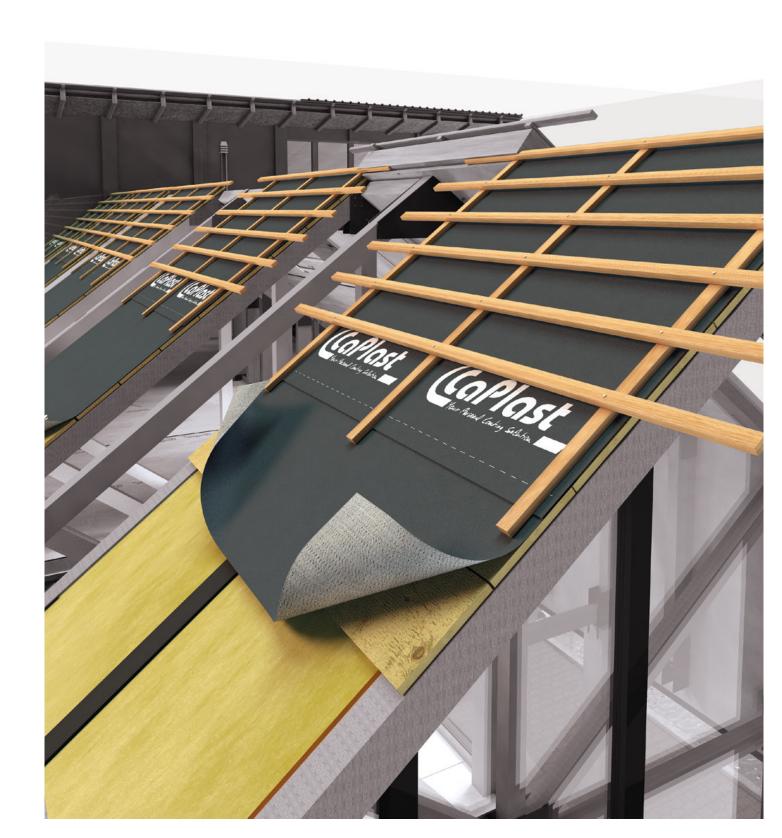

## CaTop XL (SK)

CaTop XL SK is an energy-efficient, diffusion permeable, premium sarking membrane, in accordance with DIN EN 13859-1, equipped with an integrated self-adhesive strip, and available without self-adhesive strip as CaTop XL. It consists of a non-woven PES material and an innovative, durable polyurethane coating. As a premium product, it is perfectly designed for use as a wind-resistant, rainproof sarking, underlay or temporary roof covering.

| ariting (ODL  | 3) and underlay (USB)                             |
|---------------|---------------------------------------------------|
| emporary ro   | of covering / rainproof roof lining               |
| ormwork m     | embrane                                           |
| ear ventilate | ed and non rear ventilated constructions          |
| enovation v   | vork and new constructions                        |
| ENEFITS       |                                                   |
| EINELIIO      |                                                   |
| ntegrated se  | elf adhesive strips                               |
|               | aling against driving rain                        |
| pproved se    | anning againtot arriving rann                     |
|               | gh levels of resistance to abrasion and scratches |
| xtremely hi   |                                                   |
| xtremely hi   | gh levels of resistance to abrasion and scratches |